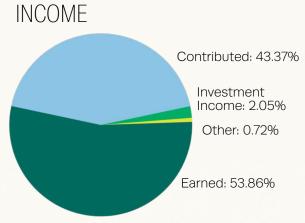

# Investing in Forever Balboa Park

**Assets** 

**Current Assets** \$5,609,806 Endowment \$2,346,127 Property and Equipment \$3,230,044 Other Assets \$309,079 **Total Assets** \$11,495,056

Liabilities and Net Assets

**Current Liabilities** \$948,060 Total Net Assets Without Donor Restrictions \$4,975,822 Total Net Assets With Donor Restrictions \$5,571,174 \$11,495,056

**Total Liabilities and Net Assets** 

**Net Assets** 

Net Assets at the Beginning of the Year \$10,558,147 Change in Net Assets -\$11,151 \$10,546,996 Net Assets at End of Year

> Platinum Transparency 2023

Candid.

1549 El Prado, Suite 1 San Diego, CA 92101 info@balboapark.org (619) 331-1920 ForeverBalboaPark.org