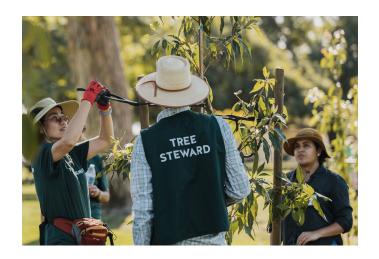

# CARING FOR NATURE

Tree Steward volunteers monitor 22 ZONES, across 1,200 acres

90 TREES Planted in fiscal year '23

# 825 TREES

Planted since 2017

36,365.91 lbs. of CO2 sequestered/year

164.98 lbs.

of pollutants removed annually

### **PLANT IT FORWARD**

An annual educational event that encourages the community to contribute to the region's urban forest. Made possible by SDG&E.

- Community members planted 8 trees in Golden Hill Park.
- 2,250 people reached in person and online
- **150** free tree saplings given to the community