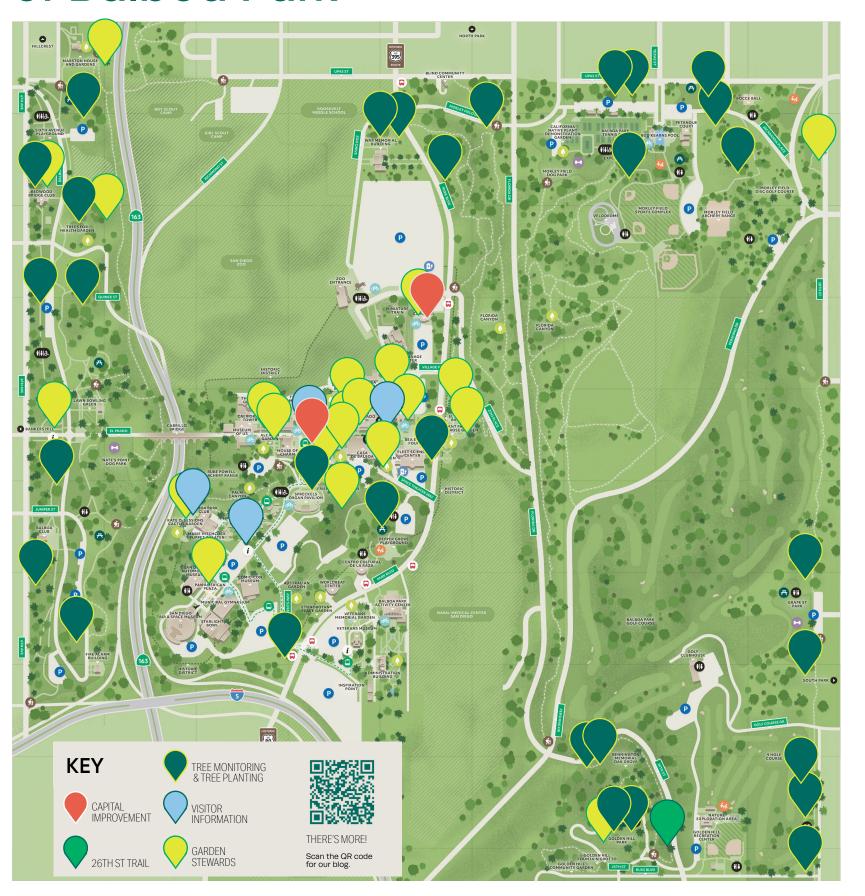

### **60+ MILES OF TRAILS**

Inventoried and mapped with GIS to identify areas of improvement for future projects.

### **26TH ST TRAIL RESTORED**

With the California Conservation Corps. providing an essential link from Golden Hill to the rest of Balboa Park.

- **74%** increase in trail's use from 2022 to 2023
- **2,250 linear feet** of trail improvements, including **4 footbridges** and **27 oaks planted**

# CARING FOR NATURE

Tree Steward volunteers monitor 22 ZONES, across 1,200 acres

90 TREES Planted in fiscal year '23

# 825 TREES

Planted since 2017

36,365.91 lbs. of CO2 sequestered/year

164.98 lbs.

of pollutants removed annually

### **PLANT IT FORWARD**

An annual educational event that encourages the community to contribute to the region's urban forest. Made possible by SDG&E.

- Community members planted 8 trees in Golden Hill Park.
- 2,250 people reached in person and online
- **150** free tree saplings given to the community