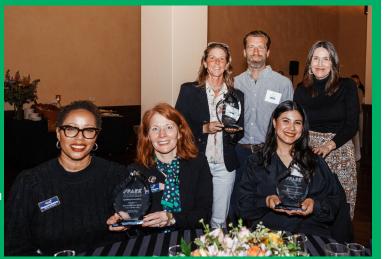

# sPARK Awards **CELEBRATING INNOVATION**

The inaugural sPARK Awards celebrated innovation, collaboration, and sustainability in Balboa Park.

- Awardees included Girl Scouts San Diego, Mingei International Museum, and San Diego Urban Timber
- \$5,000 prize for each awardee by San Diego Foundation
- 16 community nominations considered

Learn more about the event at ForeverBalboaPark.org/spark-awards

ForeverBalboaPark.org Fiscal Year '23 Annual Report ForeverBalboaPark.org Fiscal Year '23 Annual Report