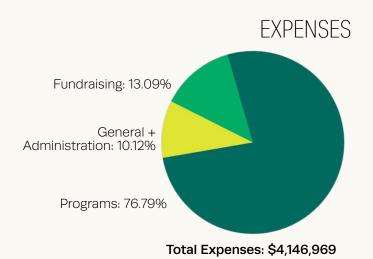

# Investing in Forever Balboa Park

**Assets** 

**Current Assets** \$5,609,806 Endowment \$2,346,127 Property and Equipment \$3,230,044 Other Assets \$309,079 **Total Assets** \$11,495,056

Liabilities and Net Assets

**Current Liabilities** \$948,060 Total Net Assets Without Donor Restrictions \$4,975,822 Total Net Assets With Donor Restrictions \$5,571,174 \$11,495,056

**Total Liabilities and Net Assets** 

**Net Assets** 

Net Assets at the Beginning of the Year \$10,558,147 Change in Net Assets -\$11,151 \$10,546,996 Net Assets at End of Year

> Platinum Transparency 2023

Candid.

1549 El Prado, Suite 1 San Diego, CA 92101 info@balboapark.org (619) 331-1920 ForeverBalboaPark.org